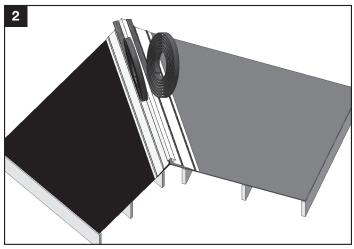

## **Valley**

Install Debris Guard Valley according to Install Guide.

Roll Debris Guard into both sides of Valley. Remove the white paper while unrolling to expose the adhesive dots.

Install DECRA panels over the Debris Guard and into the Valley.