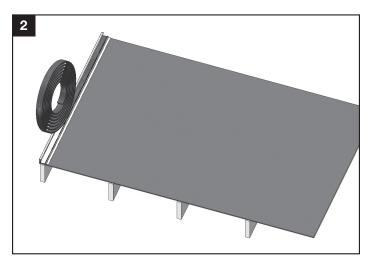

### Rake

Install Rake/Gable Channel according to Install Guide.

Roll Debris Guard into Rake/Gable Channel. Remove the white paper while unrolling to expose the adhesive dots.

Install Shingle Panels.

**Safety**Adhere to recommended safe roofing practices. Wear appropriate clothing and use safety equipment such as protective eyewear and cut resistant gloves.