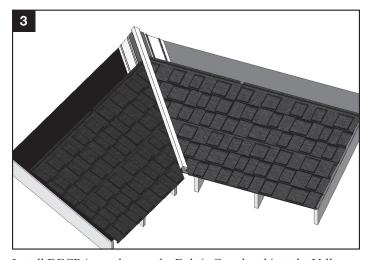

## **Valley**

Install Debris Guard Valley according to Install Guide.

Roll Debris Guard into both sides of Valley. Remove the white paper while unrolling to expose the adhesive dots.

Install DECRA panels over the Debris Guard and into the Valley.