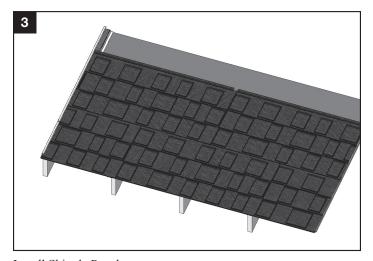

### Rake

Install Rake/Gable Channel according to Install Guide.

Roll Debris Guard into Rake/Gable Channel. Remove the white paper while unrolling to expose the adhesive dots.

Install Shingle Panels.

**Safety**Adhere to recommended safe roofing practices. Wear appropriate clothing and use safety equipment such as protective eyewear and cut resistant gloves.