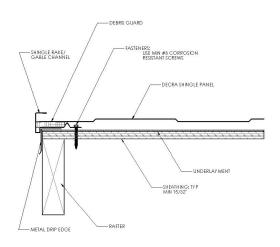

### Rake

Install Rake/Gable Channel according to Install Guide.

Roll Debris Guard into Rake/Gable Channel. Remove the white paper while unrolling to expose the adhesive dots.

Install Shingle Panels.

**Safety**Adhere to recommended safe roofing practices. Wear appropriate clothing and use safety equipment such as protective eyewear and cut resistant gloves.