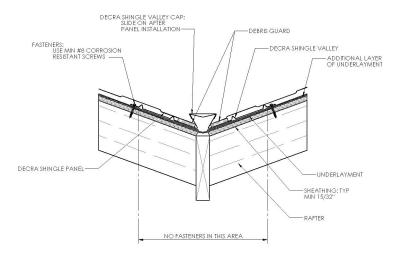

## **Valley**

Install Debris Guard Valley according to Install Guide.

Roll Debris Guard into both sides of Valley. Remove the white paper while unrolling to expose the adhesive dots.

Install DECRA panels over the Debris Guard and into the Valley.